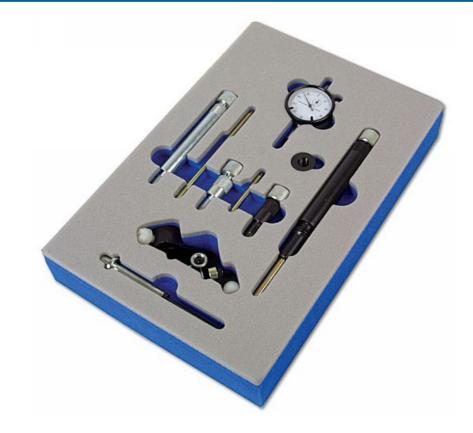

## **Diesel Fuel Pump Timing Set**

This tool kit is required to set up Bosch EP/VE Rotary, Niki, Nippon, Denso, CAV Rotodiesel injection pumps (top entry port) and the PSA XUD range of engines.

## Additional Information

- Precision measuring instrument.
- · Designed for resetting the timing position on diesel engines.
- Suitable for diesel engines with Bosch, EP/VE Rotary, Niki, Nippon Denso, CAV Rotodiesel, Top entry fuel pump.
- On Alfa Romeo, Audi, BMW, Daihatsu, Fiat, Ford, Isuzu, Iveco, Lancia, Land Rover, Mazda, Mitsubishi, Nissan, Renault, Rover and Volkswagen.