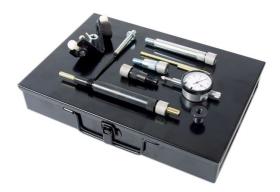

## **Diesel Fuel Pump Timing Set**

This tool kit is required to set up Bosch EP/VE Rotary, Niki, Nippon, Denso, CAV Rotodiesel injection pumps (top entry port) and the PSA XUD range of engines.

## Additional Information

- Precision measuring instrument.
- · Designed for resetting the timing position on diesel engines.
- Suitable for diesel engines with Bosch, EP/VE Rotary, Niki, Nippon Denso, CAV Rotodiesel, Top entry fuel pump.
- On Alfa Romeo, Audi, BMW, Daihatsu, Fiat, Ford, Isuzu, Iveco, Lancia, Land Rover, Mazda, Mitsubishi, Nissan, Renault, Rover and Volkswagen.